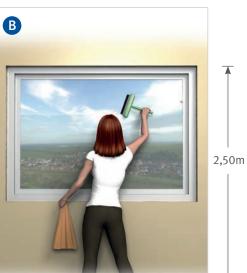

## Quiz – Campaign "Keep up!" Safety on ladders and stiles

To climb up onto a roof

Exchange a fluorescent lamp

Take boxes off the shelf

To clean a window

For painting the ceiling

To climb up onto a roof

Exchange a fluorescent lamp

Take boxes off the shelf

To clean a window

For painting the ceiling

To climb up onto a roof

Exchange a fluorescent lamp

Take boxes off the shelf

To clean a window

For painting the ceiling

A-frame stepladder

Leaning ladder

Platform ladder

Wheeled scaffolding

Mobile elevating work platform

### Solution:

Choose the appropriate device (please see I-V) for each of the situations shown before (A-E):