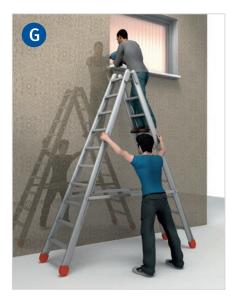

### 2. When will this ladder become unstable?

As shown in A

As shown in

Please decide, whether a safe manner of working is provided in the images shown below and please state a reason.

| Yes No  |  |
|---------|--|
| Reason: |  |
|         |  |
|         |  |
|         |  |
|         |  |
|         |  |

| Yes No                                  |  |
|-----------------------------------------|--|
| Reason:                                 |  |
|                                         |  |
|                                         |  |
|                                         |  |
|                                         |  |
| • • • • • • • • • • • • • • • • • • • • |  |