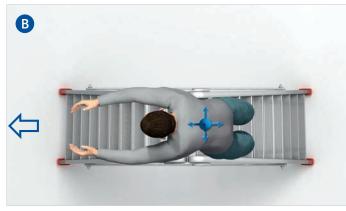

### 2. When will this ladder become unstable?

As shown in A

As shown in

Please decide, whether a safe manner of working is provided in the images shown below and please state a reason.

| Yes No  |  |
|---------|--|
| Reason: |  |
|         |  |
|         |  |
|         |  |
|         |  |
|         |  |