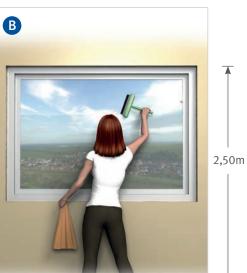

## Quiz – Campaign "Keep up!" Safety on ladders and stiles

To climb up onto a roof

Exchange a fluorescent lamp

Take boxes off the shelf

To clean a window

For painting the ceiling

To climb up onto a roof

Exchange a fluorescent lamp

Take boxes off the shelf

To clean a window

For painting the ceiling

To climb up onto a roof

Exchange a fluorescent lamp

Take boxes off the shelf

To clean a window

For painting the ceiling

### Solution:

Choose the appropriate device (please see I-V) for each of the situations shown before (A-E):