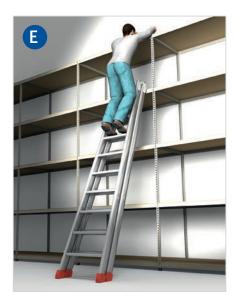

## Quiz – Campaign "Keep up!" Safety on ladders and stiles

To climb up onto a roof

Exchange a fluorescent lamp

Take boxes off the shelf

To clean a window

For painting the ceiling

To climb up onto a roof

Exchange a fluorescent lamp

Take boxes off the shelf

To clean a window

For painting the ceiling

To climb up onto a roof

Exchange a fluorescent lamp

Take boxes off the shelf

To clean a window

For painting the ceiling

A-frame stepladder

Leaning ladder

Platform ladder

Wheeled scaffolding

Mobile elevating work platform

### Solution:

Choose the appropriate device (please see I-V) for each of the situations shown before (A-E):