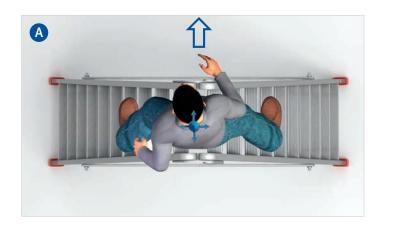

### 2. When will this ladder become unstable?

As shown in A

As shown in

Please decide, whether a safe manner of working is provided in the images shown below and please state a reason.

| Yes No  |  |
|---------|--|
| Reason: |  |
|         |  |
|         |  |
|         |  |
|         |  |
|         |  |

### 2. When will this ladder become unstable?

As shown in A

As shown in

\_\_\_\_

Yes

No

E.

| Yes No  |  |
|---------|--|
| Reason: |  |
|         |  |
|         |  |
|         |  |
|         |  |
|         |  |
|         |  |

### 2. When will this ladder become unstable?

As shown in A

As shown in

Yes

No

| Yes No  |  |
|---------|--|
| Reason: |  |
|         |  |
|         |  |
|         |  |
|         |  |
|         |  |

| Reason: |     |
|---------|-----|
|         |     |
|         | ••• |
|         |     |
|         |     |
|         |     |
|         | ••• |
|         | ••• |
|         |     |