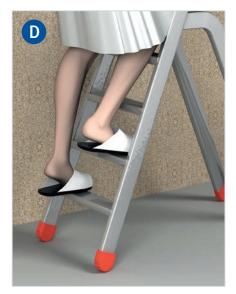

### 2. When will this ladder become unstable?

As shown in A

As shown in

Please decide, whether a safe manner of working is provided in the images shown below and please state a reason.

| Yes No  |  |
|---------|--|
| Reason: |  |
|         |  |
|         |  |
|         |  |
|         |  |
|         |  |

### 2. When will this ladder become unstable?

As shown in A

As shown in

\_\_\_\_

Yes

No

E.

| Yes No  |  |
|---------|--|
| Reason: |  |
|         |  |
|         |  |
|         |  |
|         |  |
|         |  |
|         |  |