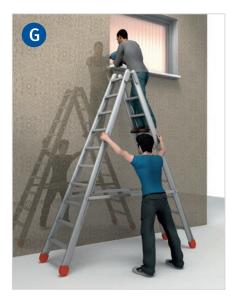

### 2. When will this ladder become unstable?

As shown in A

As shown in

\_\_\_\_

Yes

No

E.

| Yes No  |  |
|---------|--|
| Reason: |  |
|         |  |
|         |  |
|         |  |
|         |  |
|         |  |
|         |  |

| Yes No  |  |
|---------|--|
| Reason: |  |
|         |  |
|         |  |
|         |  |
|         |  |
|         |  |

| Reason: |  |
|---------|--|
|         |  |
|         |  |
|         |  |
|         |  |
|         |  |
|         |  |
|         |  |