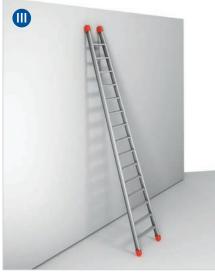

A-frame stepladder

Leaning ladder

Platform ladder

Wheeled scaffolding

Mobile elevating work platform

Leaning ladder

Platform ladder

Wheeled scaffolding

Mobile elevating work platform

To clean a window

For painting the ceiling

A-frame stepladder

Leaning ladder

Platform ladder

Wheeled scaffolding

Mobile elevating work platform