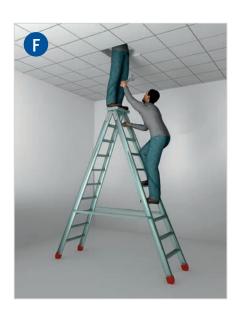

### 2. When will this ladder become unstable?

As shown in A

As shown in

Please decide, whether a safe manner of working is provided in the images shown below and please state a reason.

| Yes No  |  |
|---------|--|
| Reason: |  |
|         |  |
|         |  |
|         |  |
|         |  |
|         |  |

| Yes No                                  |  |
|-----------------------------------------|--|
| Reason:                                 |  |
|                                         |  |
|                                         |  |
|                                         |  |
|                                         |  |
| • • • • • • • • • • • • • • • • • • • • |  |