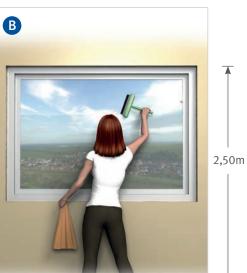

## Quiz – Campaign "Keep up!" Safety on ladders and stiles

To climb up onto a roof

Exchange a fluorescent lamp

Take boxes off the shelf

To clean a window

For painting the ceiling

To climb up onto a roof

Exchange a fluorescent lamp

Take boxes off the shelf

To clean a window

For painting the ceiling

To climb up onto a roof

Exchange a fluorescent lamp

Take boxes off the shelf

To clean a window

For painting the ceiling

To clean a window

For painting the ceiling

A-frame stepladder

Leaning ladder

Platform ladder

Wheeled scaffolding

Mobile elevating work platform