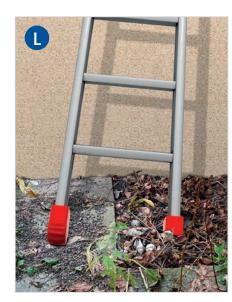

### 2. When will this ladder become unstable?

As shown in A

As shown in

Please decide, whether a safe manner of working is provided in the images shown below and please state a reason.

| Yes No  |  |
|---------|--|
| Reason: |  |
|         |  |
|         |  |
|         |  |
|         |  |
|         |  |

### 2. When will this ladder become unstable?

As shown in A

As shown in

\_\_\_\_

Yes

No

E.

| Yes No  |  |
|---------|--|
| Reason: |  |
|         |  |
|         |  |
|         |  |
|         |  |
|         |  |
|         |  |

### 2. When will this ladder become unstable?

As shown in A

As shown in

Yes

No

| Yes No  |  |
|---------|--|
| Reason: |  |
|         |  |
|         |  |
|         |  |
|         |  |
|         |  |

| Reason: |     |
|---------|-----|
|         |     |
|         | ••• |
|         |     |
|         |     |
|         |     |
|         | ••• |
|         | ••• |
|         |     |