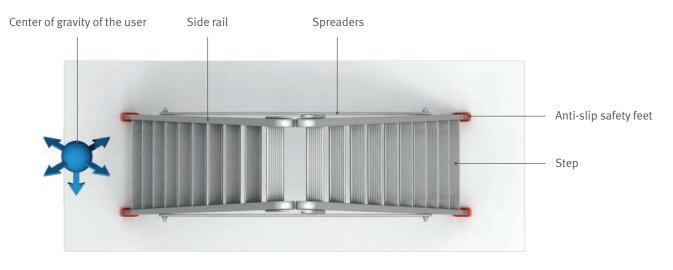

## When will the ladder tip over?

### The ladder as seen from above:

### 1. In which direction is this ladder more stable?

| B          |  |
|------------|--|
| $\Diamond$ |  |

| In direction A        |  |
|-----------------------|--|
|                       |  |
|                       |  |
| In direction <b>B</b> |  |