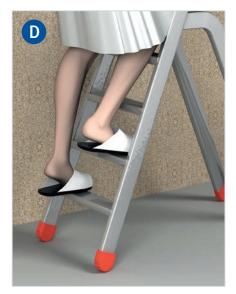

### 2. When will this ladder become unstable?

As shown in A

As shown in

Please decide, whether a safe manner of working is provided in the images shown below and please state a reason.

| Yes No  |  |
|---------|--|
| Reason: |  |
|         |  |
|         |  |
|         |  |
|         |  |
|         |  |