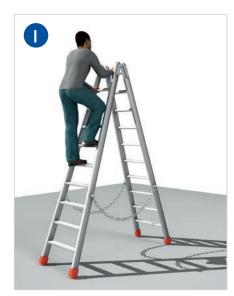

A-frame stepladder

Leaning ladder

Platform ladder

Wheeled scaffolding

Mobile elevating work platform

### Solution:

Choose the appropriate device (please see I-V) for each of the situations shown before (A-E):