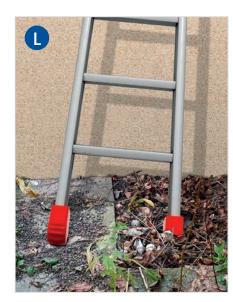

### 2. When will this ladder become unstable?

As shown in A

As shown in

Please decide, whether a safe manner of working is provided in the images shown below and please state a reason.

| Yes No  |  |
|---------|--|
| Reason: |  |
|         |  |
|         |  |
|         |  |
|         |  |
|         |  |

### 2. When will this ladder become unstable?

As shown in A

As shown in

\_\_\_\_

Yes

No

E.

| Yes No  |  |
|---------|--|
| Reason: |  |
|         |  |
|         |  |
|         |  |
|         |  |
|         |  |
|         |  |

### 2. When will this ladder become unstable?

As shown in A

As shown in

Yes

No

| Yes No  |  |
|---------|--|
| Reason: |  |
|         |  |
|         |  |
|         |  |
|         |  |
|         |  |

| Reason: |     |
|---------|-----|
|         |     |
|         | ••• |
|         |     |
|         |     |
|         |     |
|         | ••• |
|         | ••• |
|         |     |