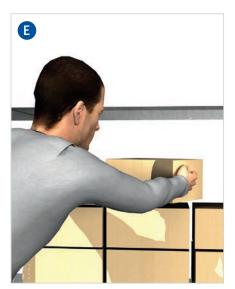

## Quiz – Campaign "Keep up!" Safety on ladders and stiles

To climb up onto a roof

Exchange a fluorescent lamp

Take boxes off the shelf

To clean a window

For painting the ceiling

To climb up onto a roof

Exchange a fluorescent lamp

Take boxes off the shelf

To clean a window

For painting the ceiling

To climb up onto a roof

Exchange a fluorescent lamp

Take boxes off the shelf

To clean a window

For painting the ceiling

A-frame stepladder

Leaning ladder

Platform ladder

Wheeled scaffolding

Mobile elevating work platform

### Solution:

Choose the appropriate device (please see I-V) for each of the situations shown before (A-E):