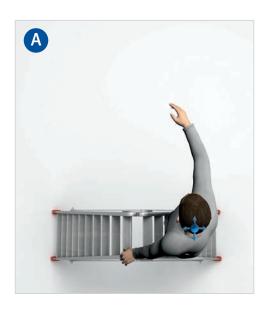

### 2. When will this ladder become unstable?

As shown in A

As shown in

Please decide, whether a safe manner of working is provided in the images shown below and please state a reason.

| Yes No  |  |
|---------|--|
| Reason: |  |
|         |  |
|         |  |
|         |  |
|         |  |
|         |  |

### 2. When will this ladder become unstable?

As shown in A

As shown in

\_\_\_\_

Yes

No

E.

| Yes No  |  |
|---------|--|
| Reason: |  |
|         |  |
|         |  |
|         |  |
|         |  |
|         |  |
|         |  |

### 2. When will this ladder become unstable?

As shown in A

As shown in

Yes

No

| Yes No  |  |
|---------|--|
| Reason: |  |
|         |  |
|         |  |
|         |  |
|         |  |
|         |  |

| Reason: |     |
|---------|-----|
|         |     |
|         | ••• |
|         |     |
|         |     |
|         |     |
|         | ••• |
|         | ••• |
|         |     |