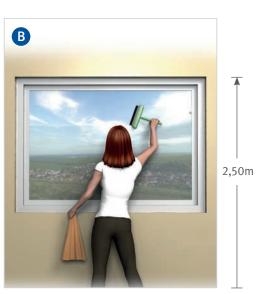

## Quiz – Campaign "Keep up!" Safety on ladders and stiles

To climb up onto a roof

Exchange a fluorescent lamp

Take boxes off the shelf

To clean a window

For painting the ceiling

To climb up onto a roof

Exchange a fluorescent lamp

Take boxes off the shelf

To clean a window

For painting the ceiling

To climb up onto a roof

Exchange a fluorescent lamp

Take boxes off the shelf

To clean a window

For painting the ceiling

A-frame stepladder

Leaning ladder

Platform ladder

Wheeled scaffolding

Mobile elevating work platform

### Solution:

Choose the appropriate device (please see I-V) for each of the situations shown before (A-E):