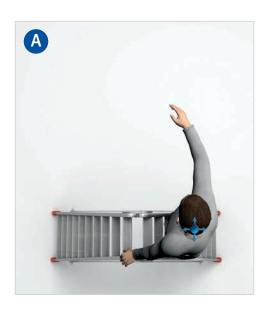

### The ladder as seen from above:

### 1. In which direction is this ladder more stable?

| B          |  |
|------------|--|
| $\Diamond$ |  |

| In direction A        |  |
|-----------------------|--|
|                       |  |
|                       |  |
| In direction <b>B</b> |  |