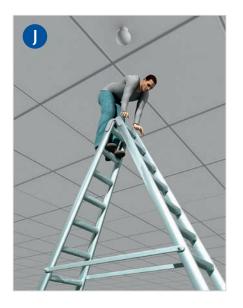

### 2. When will this ladder become unstable?

As shown in A

As shown in

Please decide, whether a safe manner of working is provided in the images shown below and please state a reason.

| Yes No  |  |
|---------|--|
| Reason: |  |
|         |  |
|         |  |
|         |  |
|         |  |
|         |  |

| Yes No                                  |  |
|-----------------------------------------|--|
| Reason:                                 |  |
|                                         |  |
|                                         |  |
|                                         |  |
|                                         |  |
| • • • • • • • • • • • • • • • • • • • • |  |

| Reason: |     |
|---------|-----|
|         |     |
|         | ••• |
|         |     |
|         |     |
|         |     |
|         | ••• |
|         | ••• |
|         |     |

No

Yes

Yes

No

| Yes No  |
|---------|
| Reason: |
|         |
|         |
|         |
|         |
|         |

| Reason: |  |
|---------|--|
|         |  |
|         |  |
|         |  |
|         |  |
|         |  |
|         |  |
|         |  |

Please decide, whether a safe manner of working is provided in the images shown below and please state a reason.

| Yes     | No |
|---------|----|
| Reason: |    |
|         |    |
|         |    |
|         |    |
|         |    |
|         |    |

| Yes                                     | No |
|-----------------------------------------|----|
| Reason:                                 |    |
|                                         |    |
|                                         |    |
| • • • • • • • • • • • • • • • • • • • • |    |
| •••••                                   |    |
| • • • • • • • • • • • • • • • • • • • • |    |

| Reason: |  |
|---------|--|
|         |  |
|         |  |
|         |  |
|         |  |
|         |  |
|         |  |

No

Yes

| Yes No  |  |
|---------|--|
| Reason: |  |
|         |  |
|         |  |
|         |  |
|         |  |
|         |  |

| Yes | No |  |
|-----|----|--|
|-----|----|--|

| Reason: |  |
|---------|--|
|         |  |
|         |  |
|         |  |
|         |  |
|         |  |
|         |  |
|         |  |