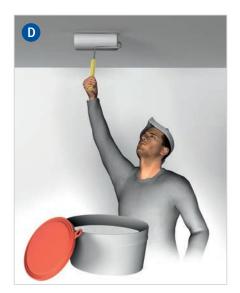

## Quiz – Campaign "Keep up!" Safety on ladders and stiles

To climb up onto a roof

Exchange a fluorescent lamp

Take boxes off the shelf

To clean a window

For painting the ceiling

To climb up onto a roof

Exchange a fluorescent lamp

Take boxes off the shelf

To clean a window

For painting the ceiling

To climb up onto a roof

Exchange a fluorescent lamp

Take boxes off the shelf

To clean a window

For painting the ceiling

A-frame stepladder

Leaning ladder

Platform ladder

Wheeled scaffolding

Mobile elevating work platform

### Solution:

Choose the appropriate device (please see I-V) for each of the situations shown before (A-E):