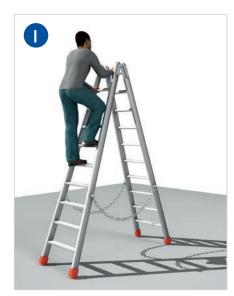

### 2. When will this ladder become unstable?

As shown in A

As shown in

Please decide, whether a safe manner of working is provided in the images shown below and please state a reason.

| Yes No  |  |
|---------|--|
| Reason: |  |
|         |  |
|         |  |
|         |  |
|         |  |
|         |  |

### 2. When will this ladder become unstable?

As shown in A

As shown in

\_\_\_\_

Yes

No

E.

| Yes No  |  |
|---------|--|
| Reason: |  |
|         |  |
|         |  |
|         |  |
|         |  |
|         |  |
|         |  |

### 2. When will this ladder become unstable?

As shown in A

As shown in

Yes

No

| Yes No  |  |
|---------|--|
| Reason: |  |
|         |  |
|         |  |
|         |  |
|         |  |
|         |  |

| Reason: |     |
|---------|-----|
|         |     |
|         | ••• |
|         |     |
|         |     |
|         |     |
|         | ••• |
|         | ••• |
|         |     |