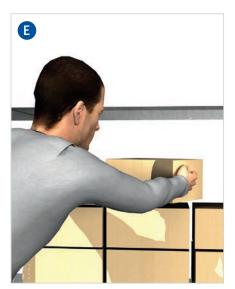

## Quiz – Campaign "Keep up!" Safety on ladders and stiles

To climb up onto a roof

Exchange a fluorescent lamp

Take boxes off the shelf

To clean a window

For painting the ceiling

To climb up onto a roof

Exchange a fluorescent lamp

Take boxes off the shelf

To clean a window

For painting the ceiling

To climb up onto a roof

Exchange a fluorescent lamp

Take boxes off the shelf

To clean a window

For painting the ceiling

### Solution:

Choose the appropriate device (please see I-V) for each of the situations shown before (A-E):