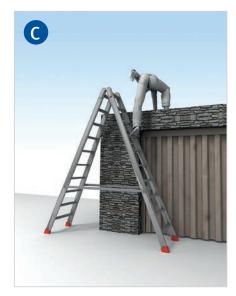

## Quiz – Campaign "Keep up!" Safety on ladders and stiles

To climb up onto a roof

Exchange a fluorescent lamp

Take boxes off the shelf

To clean a window

For painting the ceiling

To climb up onto a roof

Exchange a fluorescent lamp

Take boxes off the shelf

To clean a window

For painting the ceiling

To climb up onto a roof

Exchange a fluorescent lamp

Take boxes off the shelf

To clean a window

For painting the ceiling

### Solution:

Choose the appropriate device (please see I-V) for each of the situations shown before (A-E):