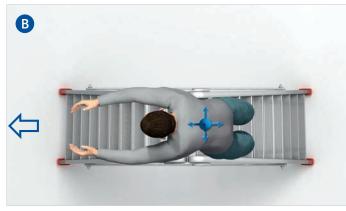

### 2. When will this ladder become unstable?

As shown in A

As shown in

Please decide, whether a safe manner of working is provided in the images shown below and please state a reason.

| Yes No  |  |
|---------|--|
| Reason: |  |
|         |  |
|         |  |
|         |  |
|         |  |
|         |  |

### 2. When will this ladder become unstable?

As shown in A

As shown in

\_\_\_\_

Yes

No

E.

| Yes No  |  |
|---------|--|
| Reason: |  |
|         |  |
|         |  |
|         |  |
|         |  |
|         |  |
|         |  |

### 2. When will this ladder become unstable?

As shown in A

As shown in

Yes

No

| Yes No  |  |
|---------|--|
| Reason: |  |
|         |  |
|         |  |
|         |  |
|         |  |
|         |  |

| Reason: |     |
|---------|-----|
|         |     |
|         | ••• |
|         |     |
|         |     |
|         |     |
|         | ••• |
|         | ••• |
|         |     |