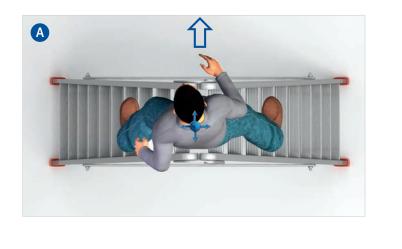

### 2. When will this ladder become unstable?

As shown in A

As shown in

Please decide, whether a safe manner of working is provided in the images shown below and please state a reason.

| Yes No  |  |
|---------|--|
| Reason: |  |
|         |  |
|         |  |
|         |  |
|         |  |
|         |  |

| Yes No                                  |  |
|-----------------------------------------|--|
| Reason:                                 |  |
|                                         |  |
|                                         |  |
|                                         |  |
|                                         |  |
| • • • • • • • • • • • • • • • • • • • • |  |