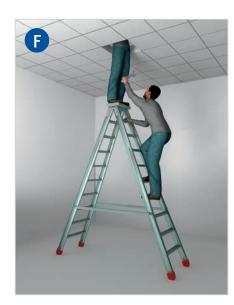

## Quiz – Campaign "Keep up!" Safety on ladders and stiles

To climb up onto a roof

Exchange a fluorescent lamp

Take boxes off the shelf

To clean a window

For painting the ceiling

To climb up onto a roof

Exchange a fluorescent lamp

Take boxes off the shelf

To clean a window

For painting the ceiling

To climb up onto a roof

Exchange a fluorescent lamp

Take boxes off the shelf

To clean a window

For painting the ceiling

A-frame stepladder

Leaning ladder

Platform ladder

Wheeled scaffolding

Mobile elevating work platform

### Solution:

Choose the appropriate device (please see I-V) for each of the situations shown before (A-E):