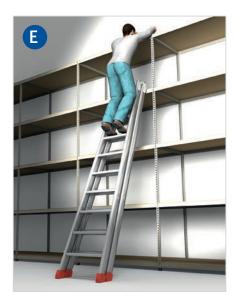

## Quiz – Campaign "Keep up!" Safety on ladders and stiles

To climb up onto a roof

Exchange a fluorescent lamp

Take boxes off the shelf

To clean a window

For painting the ceiling

To climb up onto a roof

Exchange a fluorescent lamp

Take boxes off the shelf

To clean a window

For painting the ceiling

To climb up onto a roof

Exchange a fluorescent lamp

Take boxes off the shelf

To clean a window

For painting the ceiling

### Solution:

Choose the appropriate device (please see I-V) for each of the situations shown before (A-E):