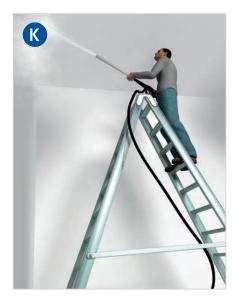

### 2. When will this ladder become unstable?

As shown in A

As shown in

Please decide, whether a safe manner of working is provided in the images shown below and please state a reason.

| Yes No  |  |
|---------|--|
| Reason: |  |
|         |  |
|         |  |
|         |  |
|         |  |
|         |  |