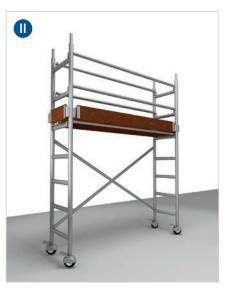

A-frame stepladder

Leaning ladder

Platform ladder

Wheeled scaffolding

Mobile elevating work platform

### Solution:

Choose the appropriate device (please see I-V) for each of the situations shown before (A-E):