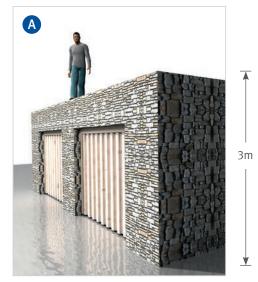

## Quiz – Campaign "Keep up!" Safety on ladders and stiles

To climb up onto a roof

Exchange a fluorescent lamp

Take boxes off the shelf

To clean a window

For painting the ceiling

To climb up onto a roof

Exchange a fluorescent lamp

Take boxes off the shelf

To clean a window

For painting the ceiling

To climb up onto a roof

Exchange a fluorescent lamp

Take boxes off the shelf

To clean a window

For painting the ceiling

A-frame stepladder

Leaning ladder

Platform ladder

Wheeled scaffolding

Mobile elevating work platform

### Solution:

Choose the appropriate device (please see I-V) for each of the situations shown before (A-E):