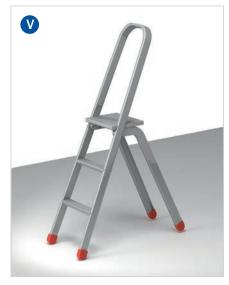

A-frame stepladder

Leaning ladder

Platform ladder

Wheeled scaffolding

Mobile elevating work platform

### Solution:

Choose the appropriate device (please see I-V) for each of the situations shown before (A-E):