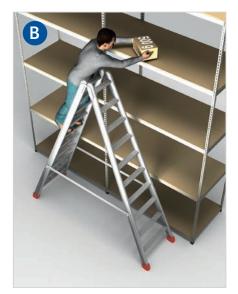

## Quiz – Campaign "Keep up!" Safety on ladders and stiles

To climb up onto a roof

Exchange a fluorescent lamp

Take boxes off the shelf

To clean a window

For painting the ceiling

To climb up onto a roof

Exchange a fluorescent lamp

Take boxes off the shelf

To clean a window

For painting the ceiling

To climb up onto a roof

Exchange a fluorescent lamp

Take boxes off the shelf

To clean a window

For painting the ceiling

### Solution:

Choose the appropriate device (please see I-V) for each of the situations shown before (A-E):