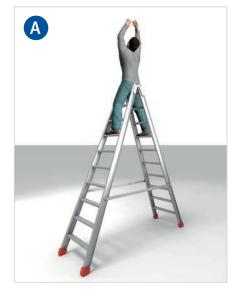

### 2. When will this ladder become unstable?

As shown in A

As shown in

Please decide, whether a safe manner of working is provided in the images shown below and please state a reason.

| Yes No  |  |
|---------|--|
| Reason: |  |
|         |  |
|         |  |
|         |  |
|         |  |
|         |  |

### 2. When will this ladder become unstable?

As shown in A

As shown in

\_\_\_\_

Yes

No

E.

| Yes No  |  |
|---------|--|
| Reason: |  |
|         |  |
|         |  |
|         |  |
|         |  |
|         |  |
|         |  |