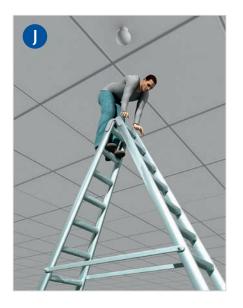

## Quiz – Campaign "Keep up!" Safety on ladders and stiles

To climb up onto a roof

Exchange a fluorescent lamp

Take boxes off the shelf

To clean a window

For painting the ceiling

To climb up onto a roof

Exchange a fluorescent lamp

Take boxes off the shelf

To clean a window

For painting the ceiling

To climb up onto a roof

Exchange a fluorescent lamp

Take boxes off the shelf

To clean a window

For painting the ceiling