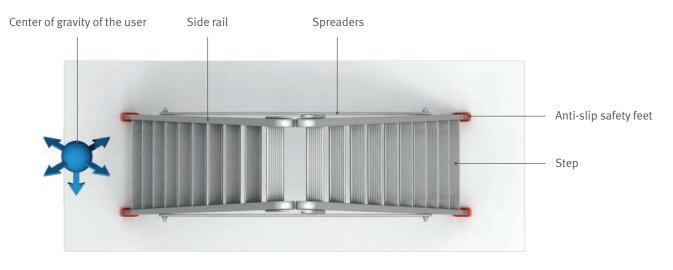

|
|   |  |
|   |  |
|   |  |
|   |  |
|   |  |
|   |  |
|   |  |
|   |  |
|   |  |
|   |  |
|   |  |
|   |  |
|   |  |
|   |  |
|   |  |
|   |  |
|   |  |
|   |  |
|   |  |
|   |  |
|   |  |
|   |  |
|   |  |
|   |  |
| • |  |
|   |  |
|   |  |
|   |  |
|   |  |
|   |  |
|   |  |
|   |  |
|   |  |
|   |  |

Berufsgenossenschaft Nahrungsmittel und Gastgewerbe

Geschäftsbereich Prävention Sicherheit Karin Carl-Mattarocci Dynamostraße 7-11 68165 Mannheim karin.carl-mattarocci@bgn.de www.bgn.de





A-frame stepladder



Leaning ladder



Platform ladder



Wheeled scaffolding



Mobile elevating work platform

### Solution:

Choose the appropriate device (please see I-V) for each of the situations shown before (A-E):



## When will the ladder tip over?



### The ladder as seen from above:



### 1. In which direction is this ladder more stable?





| In direction A        |  |
|-----------------------|--|
|                       |  |
|                       |  |
|                       |  |
| In direction <b>B</b> |  |

Quiz – Campaign "Keep up!"

## When will the ladder tip over?

### 2. When will this ladder become unstable?





As shown in A







As shown in



\_\_\_\_

Yes

No

E.





| Yes No  |  |
|---------|--|
| Reason: |  |
|         |  |
|         |  |
|         |  |
|         |  |
|         |  |
|         |  |



| Yes No  |  |
|---------|--|
| Reason: |  |
|         |  |
|         |  |
|         |  |
|         |  |
|         |  |



| Reason: |  |
|---------|--|
|         |  |
|         |  |
|         |  |
|         |  |
|         |  |
|         |  |
|