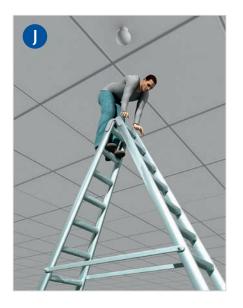

## Quiz – Campaign "Keep up!" Safety on ladders and stiles

To climb up onto a roof

Exchange a fluorescent lamp

Take boxes off the shelf

To clean a window

For painting the ceiling

To climb up onto a roof

Exchange a fluorescent lamp

Take boxes off the shelf

To clean a window

For painting the ceiling

To climb up onto a roof

Exchange a fluorescent lamp

Take boxes off the shelf

To clean a window

For painting the ceiling

A-frame stepladder

Leaning ladder

Platform ladder

Wheeled scaffolding

Mobile elevating work platform

### Solution:

Choose the appropriate device (please see I-V) for each of the situations shown before (A-E):