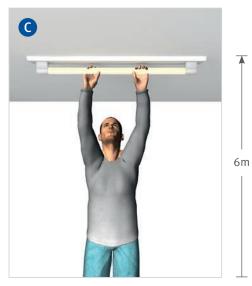

## Quiz – Campaign "Keep up!" Safety on ladders and stiles

To climb up onto a roof

Exchange a fluorescent lamp

Take boxes off the shelf

To clean a window

For painting the ceiling

To climb up onto a roof

Exchange a fluorescent lamp

Take boxes off the shelf

To clean a window

For painting the ceiling

To climb up onto a roof

Exchange a fluorescent lamp

Take boxes off the shelf

To clean a window

For painting the ceiling

A-frame stepladder

Leaning ladder

Platform ladder

Wheeled scaffolding

Mobile elevating work platform

### Solution:

Choose the appropriate device (please see I-V) for each of the situations shown before (A-E):