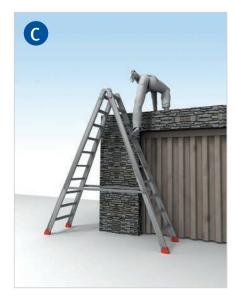

### 2. When will this ladder become unstable?

As shown in A

As shown in

Please decide, whether a safe manner of working is provided in the images shown below and please state a reason.

| Yes No  |  |
|---------|--|
| Reason: |  |
|         |  |
|         |  |
|         |  |
|         |  |
|         |  |

| Reason: |  |
|---------|--|
|         |  |
|         |  |
|         |  |
|         |  |
|         |  |
|         |  |
|         |  |

Please decide, whether a safe manner of working is provided in the images shown below and please state a reason.