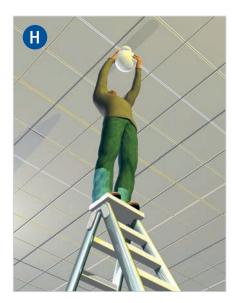

## Quiz – Campaign "Keep up!" Safety on ladders and stiles

To climb up onto a roof

Exchange a fluorescent lamp

Take boxes off the shelf

To clean a window

For painting the ceiling

To climb up onto a roof

Exchange a fluorescent lamp

Take boxes off the shelf

To clean a window

For painting the ceiling

To climb up onto a roof

Exchange a fluorescent lamp

Take boxes off the shelf

To clean a window

For painting the ceiling