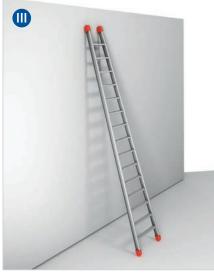

A-frame stepladder

Leaning ladder

Platform ladder

Wheeled scaffolding

Mobile elevating work platform

Leaning ladder

Platform ladder

Wheeled scaffolding

Mobile elevating work platform

To clean a window

For painting the ceiling

A-frame stepladder

Leaning ladder

Platform ladder

Wheeled scaffolding

Mobile elevating work platform