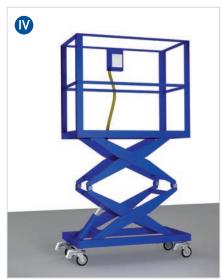

A-frame stepladder

Leaning ladder

Platform ladder

Wheeled scaffolding

Mobile elevating work platform

Leaning ladder

Platform ladder

Wheeled scaffolding

Mobile elevating work platform

To clean a window

For painting the ceiling

A-frame stepladder

Leaning ladder

Platform ladder

Wheeled scaffolding

Mobile elevating work platform