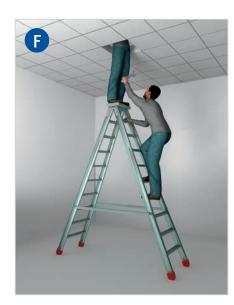

### 2. When will this ladder become unstable?

As shown in A

As shown in

Please decide, whether a safe manner of working is provided in the images shown below and please state a reason.

| Yes No  |  |
|---------|--|
| Reason: |  |
|         |  |
|         |  |
|         |  |
|         |  |
|         |  |

### 2. When will this ladder become unstable?

As shown in A

As shown in

\_\_\_\_

Yes

No

E.

| Yes No  |  |
|---------|--|
| Reason: |  |
|         |  |
|         |  |
|         |  |
|         |  |
|         |  |
|         |  |