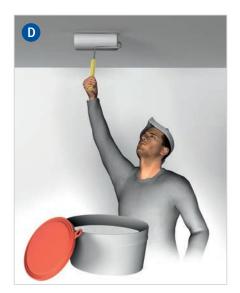

## Quiz – Campaign "Keep up!" Safety on ladders and stiles

To climb up onto a roof

Exchange a fluorescent lamp

Take boxes off the shelf

To clean a window

For painting the ceiling

To climb up onto a roof

Exchange a fluorescent lamp

Take boxes off the shelf

To clean a window

For painting the ceiling

To climb up onto a roof

Exchange a fluorescent lamp

Take boxes off the shelf

To clean a window

For painting the ceiling

To clean a window

For painting the ceiling

A-frame stepladder

Leaning ladder

Platform ladder

Wheeled scaffolding

Mobile elevating work platform