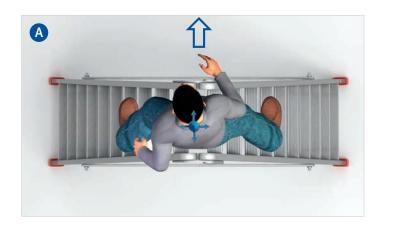

### 2. When will this ladder become unstable?

As shown in A

As shown in

Please decide, whether a safe manner of working is provided in the images shown below and please state a reason.

| Yes No  |  |
|---------|--|
| Reason: |  |
|         |  |
|         |  |
|         |  |
|         |  |
|         |  |

### 2. When will this ladder become unstable?

As shown in A

As shown in

\_\_\_\_

Yes

No

E.

| Yes No  |  |
|---------|--|
| Reason: |  |
|         |  |
|         |  |
|         |  |
|         |  |
|         |  |
|         |  |