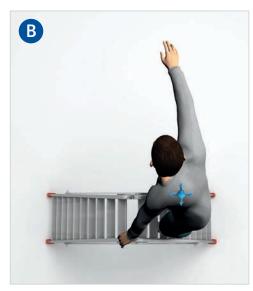

### 2. When will this ladder become unstable?

As shown in A

As shown in

Please decide, whether a safe manner of working is provided in the images shown below and please state a reason.

| Yes No  |  |
|---------|--|
| Reason: |  |
|         |  |
|         |  |
|         |  |
|         |  |
|         |  |

### 2. When will this ladder become unstable?

As shown in A

As shown in

\_\_\_\_

Yes

No

E.

| Yes No  |  |
|---------|--|
| Reason: |  |
|         |  |
|         |  |
|         |  |
|         |  |
|         |  |
|         |  |

### 2. When will this ladder become unstable?

As shown in A

As shown in

Yes

No

| Yes No  |  |
|---------|--|
| Reason: |  |
|         |  |
|         |  |
|         |  |
|         |  |
|         |  |

| Reason: |     |
|---------|-----|
|         |     |
|         | ••• |
|         |     |
|         |     |
|         |     |
|         | ••• |
|         | ••• |
|         |     |