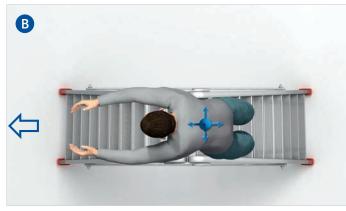

### 2. When will this ladder become unstable?

As shown in A

As shown in

Please decide, whether a safe manner of working is provided in the images shown below and please state a reason.

| Yes No  |  |
|---------|--|
| Reason: |  |
|         |  |
|         |  |
|         |  |
|         |  |
|         |  |

### 2. When will this ladder become unstable?

As shown in A

As shown in

\_\_\_\_

Yes

No

E.

| Yes No  |  |
|---------|--|
| Reason: |  |
|         |  |
|         |  |
|         |  |
|         |  |
|         |  |
|         |  |