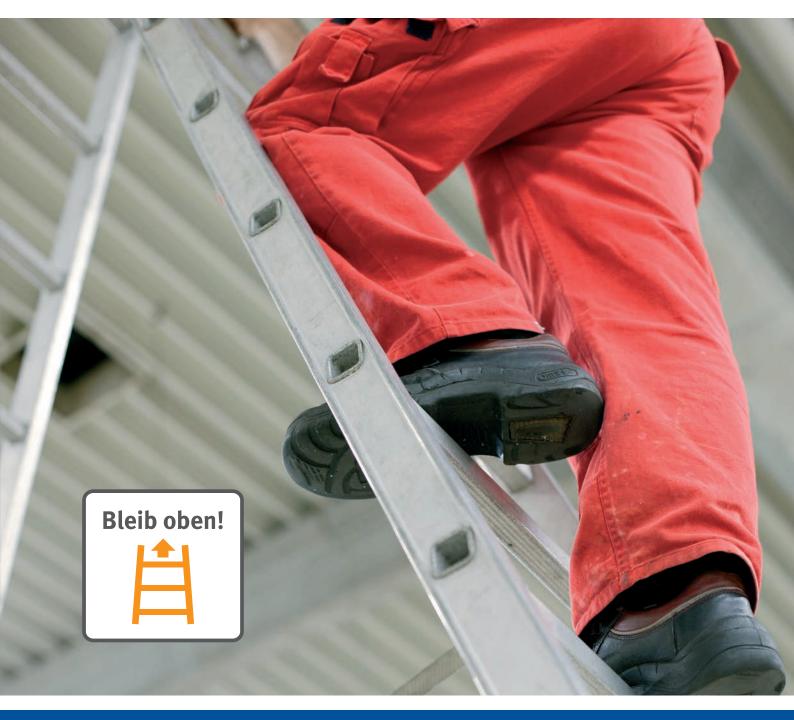

Quiz – Campaign "Keep up!"

## Quiz – Campaign "Keep up!" Safety on ladders and stiles

To climb up onto a roof

Exchange a fluorescent lamp

Take boxes off the shelf

To clean a window

For painting the ceiling

To climb up onto a roof

Exchange a fluorescent lamp

Take boxes off the shelf

To clean a window

For painting the ceiling

To climb up onto a roof

Exchange a fluorescent lamp

Take boxes off the shelf

To clean a window

For painting the ceiling