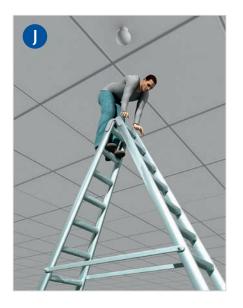

### 2. When will this ladder become unstable?

As shown in A

As shown in

Please decide, whether a safe manner of working is provided in the images shown below and please state a reason.

| Yes No  |  |
|---------|--|
| Reason: |  |
|         |  |
|         |  |
|         |  |
|         |  |
|         |  |

### 2. When will this ladder become unstable?

As shown in A

As shown in

\_\_\_\_

Yes

No

E.

| Yes No  |  |
|---------|--|
| Reason: |  |
|         |  |
|         |  |
|         |  |
|         |  |
|         |  |
|         |  |

### 2. When will this ladder become unstable?

As shown in A

As shown in

Yes

No

| Yes No  |  |
|---------|--|
| Reason: |  |
|         |  |
|         |  |
|         |  |
|         |  |
|         |  |

| Reason: |     |
|---------|-----|
|         |     |
|         | ••• |
|         |     |
|         |     |
|         |     |
|         | ••• |
|         | ••• |
|         |     |