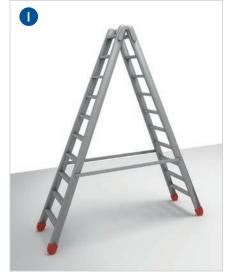

A-frame stepladder

Leaning ladder

Platform ladder

Wheeled scaffolding

Mobile elevating work platform

### Solution:

Choose the appropriate device (please see I-V) for each of the situations shown before (A-E):