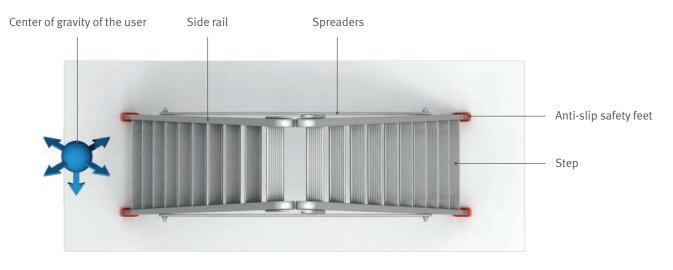

### The ladder as seen from above:

### 1. In which direction is this ladder more stable?

| In direction A        |  |
|-----------------------|--|
|                       |  |
|                       |  |
|                       |  |
| In direction <b>B</b> |  |