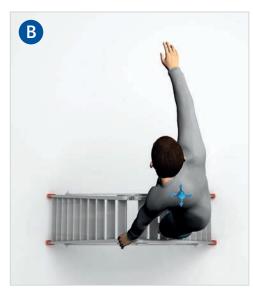

### 2. When will this ladder become unstable?

As shown in A

As shown in

Please decide, whether a safe manner of working is provided in the images shown below and please state a reason.

| Yes No  |  |
|---------|--|
| Reason: |  |
|         |  |
|         |  |
|         |  |
|         |  |
|         |  |