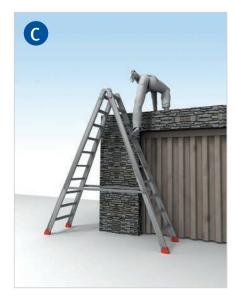

### 2. When will this ladder become unstable?

As shown in A

As shown in

Please decide, whether a safe manner of working is provided in the images shown below and please state a reason.

| Yes No  |  |
|---------|--|
| Reason: |  |
|         |  |
|         |  |
|         |  |
|         |  |
|         |  |

### 2. When will this ladder become unstable?

As shown in A

As shown in

\_\_\_\_

Yes

No

E.

| Yes No  |  |
|---------|--|
| Reason: |  |
|         |  |
|         |  |
|         |  |
|         |  |
|         |  |
|         |  |