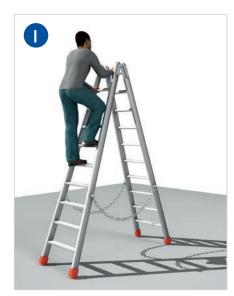

### 2. When will this ladder become unstable?

As shown in A

As shown in

Please decide, whether a safe manner of working is provided in the images shown below and please state a reason.

| Yes No  |  |
|---------|--|
| Reason: |  |
|         |  |
|         |  |
|         |  |
|         |  |
|         |  |

| Yes No                                  |  |
|-----------------------------------------|--|
| Reason:                                 |  |
|                                         |  |
|                                         |  |
|                                         |  |
|                                         |  |
| • • • • • • • • • • • • • • • • • • • • |  |