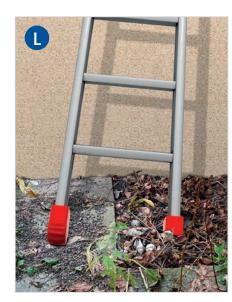

### 2. When will this ladder become unstable?

As shown in A

As shown in

Please decide, whether a safe manner of working is provided in the images shown below and please state a reason.

| Yes No  |  |
|---------|--|
| Reason: |  |
|         |  |
|         |  |
|         |  |
|         |  |
|         |  |

| Yes No                                  |  |
|-----------------------------------------|--|
| Reason:                                 |  |
|                                         |  |
|                                         |  |
|                                         |  |
|                                         |  |
| • • • • • • • • • • • • • • • • • • • • |  |

| Reason: |     |
|---------|-----|
|         |     |
|         | ••• |
|         |     |
|         |     |
|         |     |
|         | ••• |
|         | ••• |
|         |     |

No

Yes

Yes

No

| Yes No  |
|---------|
| Reason: |
|         |
|         |
|         |
|         |
|         |

| Reason: |  |
|---------|--|
|         |  |
|         |  |
|         |  |
|         |  |
|         |  |
|         |  |
|         |  |

Please decide, whether a safe manner of working is provided in the images shown below and please state a reason.

| Yes     | No |
|---------|----|
| Reason: |    |
|         |    |
|         |    |
|         |    |
|         |    |
|         |    |

| Yes                                     | No |
|-----------------------------------------|----|
| Reason:                                 |    |
|                                         |    |
|                                         |    |
| • • • • • • • • • • • • • • • • • • • • |    |
| •••••                                   |    |
| • • • • • • • • • • • • • • • • • • • • |    |

| Reason: |  |
|---------|--|
|         |  |
|         |  |
|         |  |
|         |  |
|         |  |
|         |  |

No

Yes

| Yes No  |  |
|---------|--|
| Reason: |  |
|         |  |
|         |  |
|         |  |
|         |  |
|         |  |

| Yes | No |  |
|-----|----|--|
|-----|----|--|

| Reason: |  |
|---------|--|
|         |  |
|         |  |
|         |  |
|         |  |
|         |  |
|         |  |
|         |  |