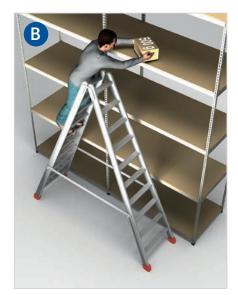

### 2. When will this ladder become unstable?

As shown in A

As shown in

Please decide, whether a safe manner of working is provided in the images shown below and please state a reason.

| Yes No  |  |
|---------|--|
| Reason: |  |
|         |  |
|         |  |
|         |  |
|         |  |
|         |  |

### 2. When will this ladder become unstable?

As shown in A

As shown in

\_\_\_\_

Yes

No

E.

| Yes No  |  |
|---------|--|
| Reason: |  |
|         |  |
|         |  |
|         |  |
|         |  |
|         |  |
|         |  |