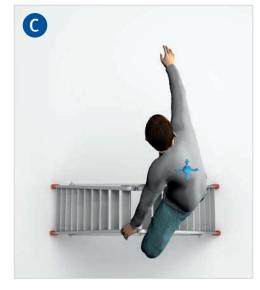

### 2. When will this ladder become unstable?

As shown in A

As shown in

Please decide, whether a safe manner of working is provided in the images shown below and please state a reason.

| Yes No  |  |
|---------|--|
| Reason: |  |
|         |  |
|         |  |
|         |  |
|         |  |
|         |  |

### 2. When will this ladder become unstable?

As shown in A

As shown in

\_\_\_\_

Yes

No

E.

| Yes No  |  |
|---------|--|
| Reason: |  |
|         |  |
|         |  |
|         |  |
|         |  |
|         |  |
|         |  |

### 2. When will this ladder become unstable?

As shown in A

As shown in

Yes

No

| Yes No  |  |
|---------|--|
| Reason: |  |
|         |  |
|         |  |
|         |  |
|         |  |
|         |  |

| Reason: |     |
|---------|-----|
|         |     |
|         | ••• |
|         |     |
|         |     |
|         |     |
|         | ••• |
|         | ••• |
|         |     |