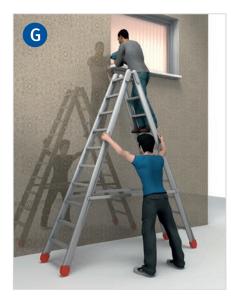

### 2. When will this ladder become unstable?

As shown in A

As shown in

Please decide, whether a safe manner of working is provided in the images shown below and please state a reason.

| Yes No  |  |
|---------|--|
| Reason: |  |
|         |  |
|         |  |
|         |  |
|         |  |
|         |  |

### 2. When will this ladder become unstable?

As shown in A

As shown in

\_\_\_\_

Yes

No

E.

| Yes No  |  |
|---------|--|
| Reason: |  |
|         |  |
|         |  |
|         |  |
|         |  |
|         |  |
|         |  |