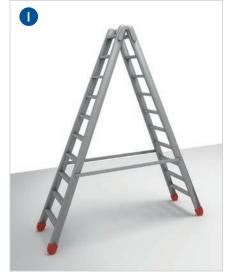

A-frame stepladder

Leaning ladder

Platform ladder

Wheeled scaffolding

Mobile elevating work platform

Leaning ladder

Platform ladder

Wheeled scaffolding

Mobile elevating work platform

To clean a window

For painting the ceiling

A-frame stepladder

Leaning ladder

Platform ladder

Wheeled scaffolding

Mobile elevating work platform