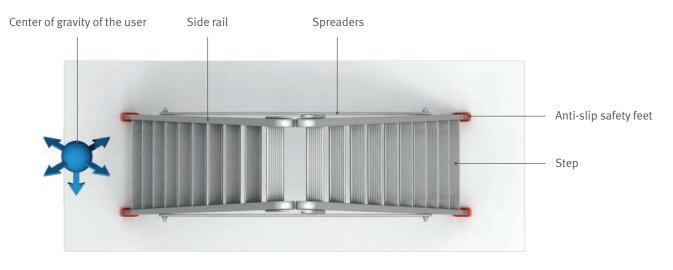

|
|      |
|      |
|      |
| <br> |
|      |
|      |
| <br> |
|      |
| <br> |
|      |
|      |
| <br> |
|      |
|      |
|      |
|      |
|      |
| <br> |
|      |
|      |
|      |
|      |
|      |
|      |
|      |
| <br> |
|      |
| <br> |
|      |
|      |
|      |
|      |
|      |
|      |
|      |
|      |
|      |
|      |
|      |
|      |



## **Notes**

| <br> |
|------|
|      |
| <br> |
|      |
|      |
| <br> |
|      |
|      |
| <br> |
|      |
|      |
| <br> |





A-frame stepladder



Leaning ladder



Platform ladder



Wheeled scaffolding



Mobile elevating work platform

### Solution:

Choose the appropriate device (please see I-V) for each of the situations shown before (A-E):



## When will the ladder tip over?



### The ladder as seen from above:



### 1. In which direction is this ladder more stable?





| In direction A        |  |
|-----------------------|--|
|                       |  |
|                       |  |
|                       |  |
| In direction <b>B</b> |  |

Quiz – Campaign "Keep up!"

## When will the ladder tip over?

### 2. When will this ladder become unstable?





As shown in A







As shown in



Yes

No





| Yes No  |  |
|---------|--|
| Reason: |  |
|         |  |
|         |  |
|         |  |
|         |  |
|         |  |







| Reason: |     |
|---------|-----|
|         |     |
|         | ••• |
|         |     |
|         |     |
|         |     |
|         | ••• |
|         | ••• |
|         |     |

Yes

No





| Yes No  |
|---------|
| Reason: |
|         |
|         |
|         |
|