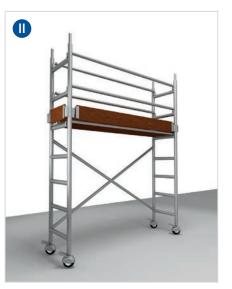

A-frame stepladder

Leaning ladder

Platform ladder

Wheeled scaffolding

Mobile elevating work platform

Leaning ladder

Platform ladder

Wheeled scaffolding

Mobile elevating work platform

To clean a window

For painting the ceiling

A-frame stepladder

Leaning ladder

Platform ladder

Wheeled scaffolding

Mobile elevating work platform