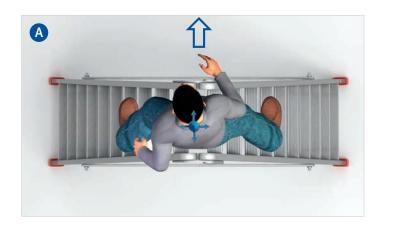

### 2. When will this ladder become unstable?

As shown in A

As shown in

Please decide, whether a safe manner of working is provided in the images shown below and please state a reason.

| Yes No  |  |
|---------|--|
| Reason: |  |
|         |  |
|         |  |
|         |  |
|         |  |
|         |  |