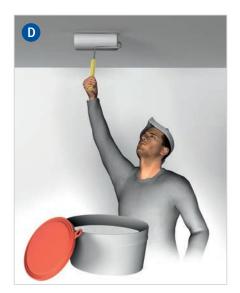

## Quiz – Campaign "Keep up!" Safety on ladders and stiles

To climb up onto a roof

Exchange a fluorescent lamp

Take boxes off the shelf

To clean a window

For painting the ceiling

To climb up onto a roof

Exchange a fluorescent lamp

Take boxes off the shelf

To clean a window

For painting the ceiling

To climb up onto a roof

Exchange a fluorescent lamp

Take boxes off the shelf

To clean a window

For painting the ceiling

### Solution:

Choose the appropriate device (please see I-V) for each of the situations shown before (A-E):