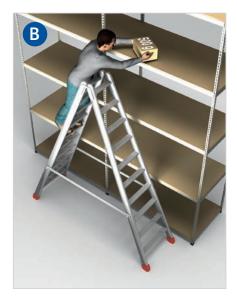

### 2. When will this ladder become unstable?

As shown in A

As shown in

Please decide, whether a safe manner of working is provided in the images shown below and please state a reason.

| Yes No  |  |
|---------|--|
| Reason: |  |
|         |  |
|         |  |
|         |  |
|         |  |
|         |  |

| Reason: |  |
|---------|--|
|         |  |
|         |  |
|         |  |
|         |  |
|         |  |
|         |  |
|         |  |

Please decide, whether a safe manner of working is provided in the images shown below and please state a reason.