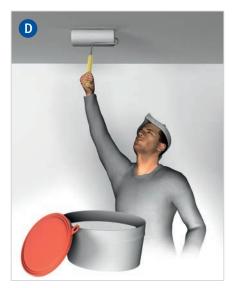

## Quiz – Campaign "Keep up!" Safety on ladders and stiles

To climb up onto a roof

Exchange a fluorescent lamp

Take boxes off the shelf

To clean a window

For painting the ceiling

To climb up onto a roof

Exchange a fluorescent lamp

Take boxes off the shelf

To clean a window

For painting the ceiling

To climb up onto a roof

Exchange a fluorescent lamp

Take boxes off the shelf

To clean a window

For painting the ceiling

A-frame stepladder

Leaning ladder

Platform ladder

Wheeled scaffolding

Mobile elevating work platform

### Solution:

Choose the appropriate device (please see I-V) for each of the situations shown before (A-E):