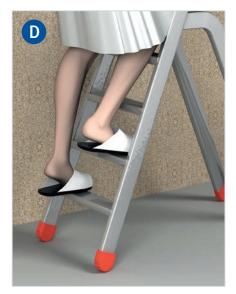

### 2. When will this ladder become unstable?

As shown in A

As shown in

Please decide, whether a safe manner of working is provided in the images shown below and please state a reason.

| Yes No  |  |
|---------|--|
| Reason: |  |
|         |  |
|         |  |
|         |  |
|         |  |
|         |  |

| Reason: |  |
|---------|--|
|         |  |
|         |  |
|         |  |
|         |  |
|         |  |
|         |  |
|         |  |

Please decide, whether a safe manner of working is provided in the images shown below and please state a reason.