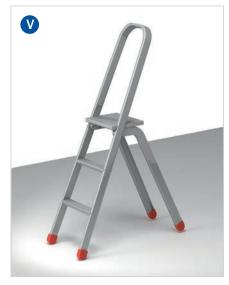

A-frame stepladder

Leaning ladder

Platform ladder

Wheeled scaffolding

Mobile elevating work platform

Leaning ladder

Platform ladder

Wheeled scaffolding

Mobile elevating work platform

To clean a window

For painting the ceiling

A-frame stepladder

Leaning ladder

Platform ladder

Wheeled scaffolding

Mobile elevating work platform